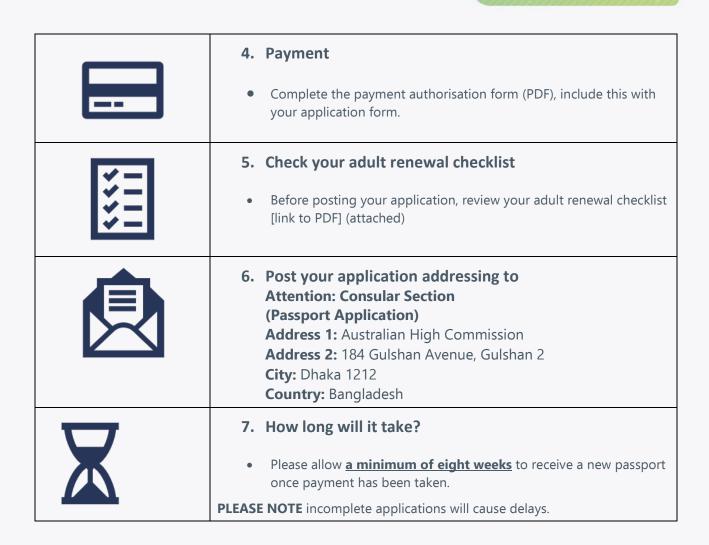

### Australian Government

**Department of Foreign Affairs and Trade** 

# **AUSTRALIAN PASSPORTS:**

## **GUIDE FOR ADULT RENEWAL APPLICATION (PC7) BY COURIER**

|                                                                                                                                                                                                                                                                                                                                                                                                                                                                                                                                                                                                                                                                                                                                                                                                                                                                                                                                                                                                                                                                                                                                                                                                                                                                                                                                                                                                                                                                                                                                                                                                                                                                                                                                                                                                                                                                                                                                                                                                                                                                                                                                                                                                                                                                                                                                                                                                                                                                                                                                                                                                                                                                                                                                        | <ul> <li>1. Complete your renewal application form <u>online</u></li> <li>The application must be lodged within six months of completion</li> </ul>                                                                                                                                                                                                                                                                                                                                                                                                            |  |  |
|----------------------------------------------------------------------------------------------------------------------------------------------------------------------------------------------------------------------------------------------------------------------------------------------------------------------------------------------------------------------------------------------------------------------------------------------------------------------------------------------------------------------------------------------------------------------------------------------------------------------------------------------------------------------------------------------------------------------------------------------------------------------------------------------------------------------------------------------------------------------------------------------------------------------------------------------------------------------------------------------------------------------------------------------------------------------------------------------------------------------------------------------------------------------------------------------------------------------------------------------------------------------------------------------------------------------------------------------------------------------------------------------------------------------------------------------------------------------------------------------------------------------------------------------------------------------------------------------------------------------------------------------------------------------------------------------------------------------------------------------------------------------------------------------------------------------------------------------------------------------------------------------------------------------------------------------------------------------------------------------------------------------------------------------------------------------------------------------------------------------------------------------------------------------------------------------------------------------------------------------------------------------------------------------------------------------------------------------------------------------------------------------------------------------------------------------------------------------------------------------------------------------------------------------------------------------------------------------------------------------------------------------------------------------------------------------------------------------------------------|----------------------------------------------------------------------------------------------------------------------------------------------------------------------------------------------------------------------------------------------------------------------------------------------------------------------------------------------------------------------------------------------------------------------------------------------------------------------------------------------------------------------------------------------------------------|--|--|
|                                                                                                                                                                                                                                                                                                                                                                                                                                                                                                                                                                                                                                                                                                                                                                                                                                                                                                                                                                                                                                                                                                                                                                                                                                                                                                                                                                                                                                                                                                                                                                                                                                                                                                                                                                                                                                                                                                                                                                                                                                                                                                                                                                                                                                                                                                                                                                                                                                                                                                                                                                                                                                                                                                                                        | <ul> <li>2. Print and sign your application form</li> <li>Print on plain white A4 paper, using blank ink only. Make sure the top or bottom of the page is not cut off.</li> <li>US standard letter paper or US legal paper sizes are also acceptable, but only if they're scaled properly. Refer to more information on printing your application form.</li> <li>Sign the form using black pen, within the signature box. Make sure there are no alterations or whiteout on the signature or the date.</li> </ul>                                              |  |  |
| File<br>Hung-<br>Hung-<br>Hung-<br>Hung-<br>Hung-<br>Hung-<br>Hung-<br>Hung-<br>Hung-<br>Hung-<br>Hung-<br>Hung-<br>Hung-<br>Hung-<br>Hung-<br>Hung-<br>Hung-<br>Hung-<br>Hung-<br>Hung-<br>Hung-<br>Hung-<br>Hung-<br>Hung-<br>Hung-<br>Hung-<br>Hung-<br>Hung-<br>Hung-<br>Hung-<br>Hung-<br>Hung-<br>Hung-<br>Hung-<br>Hung-<br>Hung-<br>Hung-<br>Hung-<br>Hung-<br>Hung-<br>Hung-<br>Hung-<br>Hung-<br>Hung-<br>Hung-<br>Hung-<br>Hung-<br>Hung-<br>Hung-<br>Hung-<br>Hung-<br>Hung-<br>Hung-<br>Hung-<br>Hung-<br>Hung-<br>Hung-<br>Hung-<br>Hung-<br>Hung-<br>Hung-<br>Hung-<br>Hung-<br>Hung-<br>Hung-<br>Hung-<br>Hung-<br>Hung-<br>Hung-<br>Hung-<br>Hung-<br>Hung-<br>Hung-<br>Hung-<br>Hung-<br>Hung-<br>Hung-<br>Hung-<br>Hung-<br>Hung-<br>Hung-<br>Hung-<br>Hung-<br>Hung-<br>Hung-<br>Hung-<br>Hung-<br>Hung-<br>Hung-<br>Hung-<br>Hung-<br>Hung-<br>Hung-<br>Hung-<br>Hung-<br>Hung-<br>Hung-<br>Hung-<br>Hung-<br>Hung-<br>Hung-<br>Hung-<br>Hung-<br>Hung-<br>Hung-<br>Hung-<br>Hung-<br>Hung-<br>Hung-<br>Hung-<br>Hung-<br>Hung-<br>Hung-<br>Hung-<br>Hung-<br>Hung-<br>Hung-<br>Hung-<br>Hung-<br>Hung-<br>Hung-<br>Hung-<br>Hung-<br>Hung-<br>Hung-<br>Hung-<br>Hung-<br>Hung-<br>Hung-<br>Hung-<br>Hung-<br>Hung-<br>Hung-<br>Hung-<br>Hung-<br>Hung-<br>Hung-<br>Hung-<br>Hung-<br>Hung-<br>Hung-<br>Hung-<br>Hung-<br>Hung-<br>Hung-<br>Hung-<br>Hung-<br>Hung-<br>Hung-<br>Hung-<br>Hung-<br>Hung-<br>Hung-<br>Hung-<br>Hung-<br>Hung-<br>Hung-<br>Hung-<br>Hung-<br>Hung-<br>Hung-<br>Hung-<br>Hung-<br>Hung-<br>Hung-<br>Hung-<br>Hung-<br>Hung-<br>Hung-<br>Hung-<br>Hung-<br>Hung-<br>Hung-<br>Hung-<br>Hung-<br>Hung-<br>Hung-<br>Hung-<br>Hung-<br>Hung-<br>Hung-<br>Hung-<br>Hung-<br>Hung-<br>Hung-<br>Hung-<br>Hung-<br>Hung-<br>Hung-<br>Hung-<br>Hung-<br>Hung-<br>Hung-<br>Hung-<br>Hung-<br>Hung-<br>Hung-<br>Hung-<br>Hung-<br>Hung-<br>Hung-<br>Hung-<br>Hung-<br>Hung-<br>Hung-<br>Hung-<br>Hung-<br>Hung-<br>Hung-<br>Hung-<br>Hung-<br>Hung-<br>Hung-<br>Hung-<br>Hung-<br>Hung-<br>Hung-<br>Hung-<br>Hung-<br>Hung-<br>Hung-<br>Hung-<br>Hung-<br>Hung-<br>Hung-<br>Hung-<br>Hung-<br>Hung-<br>Hung-<br>Hung-<br>Hung-<br>Hung-<br>Hung-<br>Hung-<br>Hung-<br>Hung-<br>Hung-<br>Hung-<br>Hung-<br>Hung-<br>Hung-<br>Hung-<br>Hung-<br>Hung-<br>Hung-<br>Hung-<br>Hung-<br>Hung-<br>Hung-<br>Hung-<br>Hung-<br>Hung-<br>Hung-<br>Hung-<br>Hung-<br>Hung-<br>Hung-<br>Hung-<br>Hung-<br>Hung-<br>Hung-<br>Hung-<br>Hung-<br>Hung-<br>Hung-<br>Hung-<br>Hung-<br>Hung-<br>Hung-<br>Hung-<br>Hung-<br>Hung-<br>Hung-<br>Hung-<br>Hung-<br>Hung-<br>Hung-<br>Hung-<br>Hung-<br>Hung-<br>Hung-<br>Hung-<br>Hung-<br>Hung-<br>Hung-<br>Hung-<br>Hung-<br>Hung-<br>Hung-<br>Hung-<br>Hung-<br>Hun | <ul> <li>3. Photos</li> <li>Two recent identical colour photos, less than 6 months old with your full name written on the back of one photo. Refer to <u>photo</u> <u>guidelines</u> for more information (attached)</li> <li>Do NOT attach the photos to the form as this may damage them</li> <li>As of 01 July 2018, we will not accept photos with glasses. Photograph should be on light grey background that contrasts with the face.</li> <li>Photographs can be taken from 'VIP Studios' Road 95, Gulshan Palladium, Gulshan 2, Dhaka 1212.</li> </ul> |  |  |

DFAT DFAT.GOV.AU