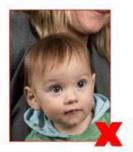

#### UNACCEPTABLE

Side on to camera

Insufficient contrast

Background too dark

Eyes not open/toy visible

No glasses

Hair obscuring face

Background not plain

Eyes/edges of face obscured

Parent visible

Shadows on image and background

https://www.passports.gov.au/getting-passport-how-it-works/photo-guidelines